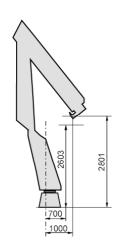

| 70    | (l/min) |   |      |      |
| Working pressure                                  | 29    | (MPa)   |   |      |      |
| Max slope viable at full capacity                 | 5     | (°)     |   |      |      |
| Weights and measuren                              | nents | ;       |   |      |      |
| Height in folded position                         | 2335  | (mm)    |   |      |      |
| Width in folded position                          | 2495  | (mm)    |   |      |      |
| Installation space needed                         | 1131  | (mm)    |   |      |      |
| Weight of crane                                   | 2800  | (kg)    |   |      |      |
| Weight support leg equipment                      | 402   | (kg)    |   |      |      |

## **Side View Unfolded Close in Area**