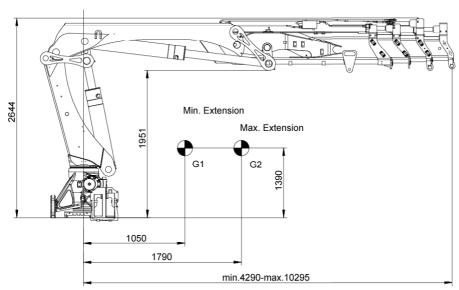

#### **Side View Unfolded Stretched**

# **Load Diagram**

| Capacity and performa                             | nce   |         |   |      |      |
|---------------------------------------------------|-------|---------|---|------|------|
| Lifting capacity                                  |       | (kNm)   |   |      |      |
| Standard lifting capacity at standard outreach    | 2.5   | (m)     | - | 8800 | (kg) |
|                                                   | 4.3   | (m)     | - | 5300 | (kg) |
|                                                   | 6.0   | (m)     | - | 3750 | (kg) |
|                                                   | 8.0   | (m)     | - | 2760 | (kg) |
|                                                   | 10.2  | (m)     | - | 2140 | (kg) |
| Manual lifting capacity at extension              | 12.5  | (m)     | - | 1680 | (kg) |
|                                                   | 14.9  | (m)     | - | 1340 | (kg) |
| Heavy lift capacity at heavy lift outreach        | 2.2   | (m)     | - | 9900 | (kg) |
| Hydraulic boom extension                          | 6.0   | (m)     |   |      |      |
| Manual max outreach                               | 17.4  | (m)     |   |      |      |
| Lifting height above installation level hydraulic | 12.9  | (m)     |   |      |      |
| Lifting height above installation level manual    | 17.5  | (m)     |   |      |      |
| Slewing torque                                    | 34    | (kNm)   |   |      |      |
| V80 Slewing speed                                 | 15    | (°/s)   |   |      |      |
| Slewing angle                                     | 420   | (°)     |   |      |      |
| Lifting speed                                     | 1.2   | m/s     |   |      |      |
| Functional demands                                |       |         |   |      |      |
| Recommended oilf low low                          | 50    | (l/min) |   |      |      |
| Recommended oilf low high                         | 70    | (l/min) |   |      |      |
| Working pressure                                  | 29    | (MPa)   |   |      |      |
| Max slope viable at full capacity                 | 5     | (°)     |   |      |      |
| Weights and measuren                              | nents | ;       |   |      |      |
| Height in folded position                         | 2335  | (mm)    |   |      |      |
| Width in folded position                          | 2495  | (mm)    |   |      |      |
| Installation space needed                         | 1131  | (mm)    |   |      |      |
| Weight of crane                                   | 2800  | (kg)    |   |      |      |
| Weight support leg equipment                      | 402   | (kg)    |   |      |      |