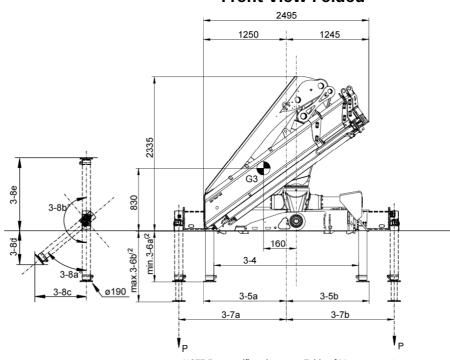

#### Front View Folded

NOTE For specific values, see Table of Measurements

# **Load Diagram**

| Capacity and performa                             | nce   |         |   |      |      |
|---------------------------------------------------|-------|---------|---|------|------|
| Lifting capacity                                  |       | (kNm)   |   |      |      |
| Standard lifting capacity at standard outreach    | 2.5   | (m)     | - | 8800 | (kg) |
|                                                   | 4.3   | (m)     | - | 5300 | (kg) |
|                                                   | 6.0   | (m)     | - | 3750 | (kg) |
|                                                   | 8.0   | (m)     | - | 2760 | (kg) |
|                                                   | 10.2  | (m)     | - | 2140 | (kg) |
| Manual lifting capacity at extension              | 12.5  | (m)     | - | 1680 | (kg) |
|                                                   | 14.9  | (m)     | - | 1340 | (kg) |
| Heavy lift capacity at heavy lift outreach        | 2.2   | (m)     | - | 9900 | (kg) |
| Hydraulic boom extension                          | 6.0   | (m)     |   |      |      |
| Manual max outreach                               | 17.4  | (m)     |   |      |      |
| Lifting height above installation level hydraulic | 12.9  | (m)     |   |      |      |
| Lifting height above installation level manual    | 17.5  | (m)     |   |      |      |
| Slewing torque                                    | 34    | (kNm)   |   |      |      |
| V80 Slewing speed                                 | 15    | (°/s)   |   |      |      |
| Slewing angle                                     | 420   | (°)     |   |      |      |
| Lifting speed                                     | 1.2   | m/s     |   |      |      |
| Functional demands                                |       |         |   |      |      |
| Recommended oilf low low                          | 50    | (l/min) |   |      |      |
| Recommended oilf low high                         | 70    | (l/min) |   |      |      |
| Working pressure                                  | 29    | (MPa)   |   |      |      |
| Max slope viable at full capacity                 | 5     | (°)     |   |      |      |
| Weights and measuren                              | nents | ;       |   |      |      |
| Height in folded position                         | 2335  | (mm)    |   |      |      |
| Width in folded position                          | 2495  | (mm)    |   |      |      |
| Installation space needed                         | 1131  | (mm)    |   |      |      |
| Weight of crane                                   | 2800  | (kg)    |   |      |      |
| Weight support leg equipment                      | 402   | (kg)    |   |      |      |