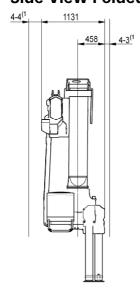

## **Side View Folded**

# **Load Diagram**

| Capacity and performa                             | nce   |         |   |      |      |
|---------------------------------------------------|-------|---------|---|------|------|
| Lifting capacity                                  |       | (kNm)   |   |      |      |
| Standard lifting capacity at standard outreach    | 2.5   | (m)     | - | 8800 | (kg) |
|                                                   | 4.3   | (m)     | - | 5300 | (kg) |
|                                                   | 6.0   | (m)     | - | 3750 | (kg) |
|                                                   | 8.0   | (m)     | - | 2760 | (kg) |
|                                                   | 10.2  | (m)     | - | 2140 | (kg) |
| Manual lifting capacity at extension              | 12.5  | (m)     | - | 1680 | (kg) |
|                                                   | 14.9  | (m)     | - | 1340 | (kg) |
| Heavy lift capacity at heavy lift outreach        | 2.2   | (m)     | - | 9900 | (kg) |
| Hydraulic boom extension                          | 6.0   | (m)     |   |      |      |
| Manual max outreach                               | 17.4  | (m)     |   |      |      |
| Lifting height above installation level hydraulic | 12.9  | (m)     |   |      |      |
| Lifting height above installation level manual    | 17.5  | (m)     |   |      |      |
| Slewing torque                                    | 34    | (kNm)   |   |      |      |
| V80 Slewing speed                                 | 15    | (°/s)   |   |      |      |
| Slewing angle                                     | 420   | (°)     |   |      |      |
| Lifting speed                                     | 1.2   | m/s     |   |      |      |
| Functional demands                                |       |         |   |      |      |
| Recommended oilf low low                          | 50    | (l/min) |   |      |      |
| Recommended oilf low high                         | 70    | (l/min) |   |      |      |
| Working pressure                                  | 29    | (MPa)   |   |      |      |
| Max slope viable at full capacity                 | 5     | (°)     |   |      |      |
| Weights and measuren                              | nents | ;       |   |      |      |
| Height in folded position                         | 2335  | (mm)    |   |      |      |
| Width in folded position                          | 2495  | (mm)    |   |      |      |
| Installation space needed                         | 1131  | (mm)    |   |      |      |
| Weight of crane                                   | 2800  | (kg)    |   |      |      |
| Weight support leg equipment                      | 402   | (kg)    |   |      |      |