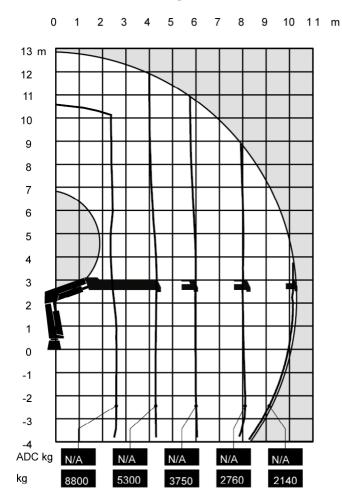

# **Load Diagram**

| Capacity and performa                             | nce   |         |   |      |      |
|---------------------------------------------------|-------|---------|---|------|------|
| Lifting capacity                                  |       | (kNm)   |   |      |      |
| Standard lifting capacity at standard outreach    | 2.5   | (m)     | - | 8800 | (kg) |
|                                                   | 4.3   | (m)     | - | 5300 | (kg) |
|                                                   | 6.0   | (m)     | - | 3750 | (kg) |
|                                                   | 8.0   | (m)     | - | 2760 | (kg) |
|                                                   | 10.2  | (m)     | - | 2140 | (kg) |
| Manual lifting capacity at extension              | 12.5  | (m)     | - | 1680 | (kg) |
|                                                   | 14.9  | (m)     | - | 1340 | (kg) |
| Heavy lift capacity at heavy lift outreach        | 2.2   | (m)     | - | 9900 | (kg) |
| Hydraulic boom extension                          | 6.0   | (m)     |   |      |      |
| Manual max outreach                               | 17.4  | (m)     |   |      |      |
| Lifting height above installation level hydraulic | 12.9  | (m)     |   |      |      |
| Lifting height above installation level manual    | 17.5  | (m)     |   |      |      |
| Slewing torque                                    | 34    | (kNm)   |   |      |      |
| V80 Slewing speed                                 | 15    | (°/s)   |   |      |      |
| Slewing angle                                     | 420   | (°)     |   |      |      |
| Lifting speed                                     | 1.2   | m/s     |   |      |      |
| Functional demands                                |       |         |   |      |      |
| Recommended oilf low low                          | 50    | (l/min) |   |      |      |
| Recommended oilf low high                         | 70    | (l/min) |   |      |      |
| Working pressure                                  | 29    | (MPa)   |   |      |      |
| Max slope viable at full capacity                 | 5     | (°)     |   |      |      |
| Weights and measuren                              | nents | ;       |   |      |      |
| Height in folded position                         | 2335  | (mm)    |   |      |      |
| Width in folded position                          | 2495  | (mm)    |   |      |      |
| Installation space needed                         | 1131  | (mm)    |   |      |      |
| Weight of crane                                   | 2800  | (kg)    |   |      |      |
| Weight support leg equipment                      | 402   | (kg)    |   |      |      |